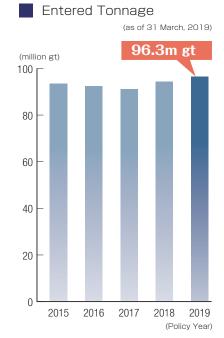

## Highlights (as of March 2019)

3,221

Members

4,234

Entered Vessels

96.3

**Entered Tonnage** 

JPY **164** m