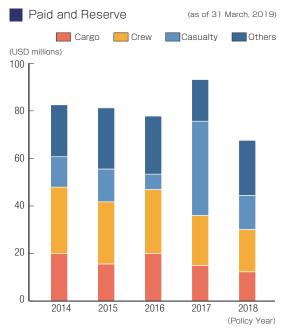

| 40      | 40      | 40      |
|                         | 30      | 30      | 40      |         |         |
|                         | closed  | 0       | 0       |         |         |

\*Upper Line: Original Estimate

Middle Line: Amount Called

Lower Line: Current Estimate

## Dependable and Flexible Claims Services

For responding to all claims, from oil pollution, crew, and cargo to FD&D, our specialist team of lawyers, qualified mariners and professional staff, with their wide experience of the law, international conventions and marine insurance, are always standing by. We are happy to answer questions not just on Members' P&I incidents, but on any issues Members may put to us, using our know-how, experience, worldwide network and huge data, on a 24 hours and 365 days basis.





Paid and Reserve: paid claims and reserve funds within our retention

#### **Reliable Loss Prevention**

We continue to promote loss prevention, which is essential for the safe navigation of Members' vessels. Our strong team is led by qualified mariners, including captains and chief engineers. Our "Loss Prevention Bulletins" and "Japan P&I News" contain comprehensive advice on current loss prevention issues, and are valued by Members and other maritime insiders.





Updating the latest maritime news and seminar information!

www.piclub.or.jp