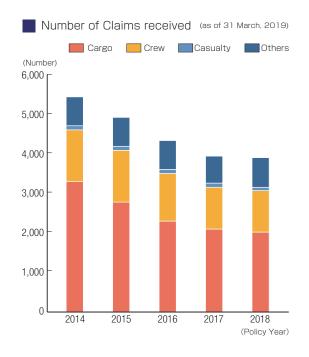

## Dependable and Flexible Claims Services

For responding to all claims, from oil pollution, crew, and cargo to FD&D, our specialist team of lawyers, qualified mariners and professional staff, with their wide experience of the law, international conventions and marine insurance, are always standing by. We are happy to answer questions not just on Members' P&I incidents, but on any issues Members may put to us, using our know-how, experience, worldwide network and huge data, on a 24 hours and 365 days basis.